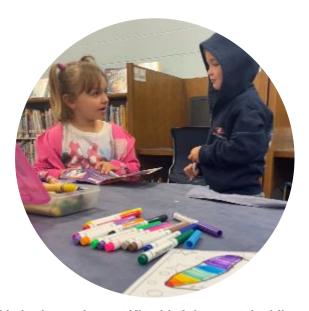

Joe delivering Impact Kits to Give Kids The World Village in Kissimmee, FL.

JJ sharing an Impact Kit with Arianna at the Library