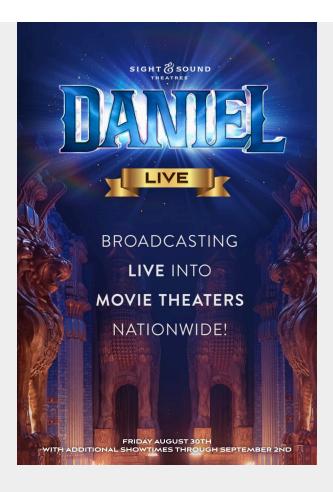

### Journey to Babylon

We're partnering with <u>Sight & Sound Theaters</u> for their special broadcast Daniel LIVE in movie theaters nationwide!

Save the date for August 30 - September 2

You can watch one of the Bible's most powerful stories come to life from the big stage to the big screen for the very first time!

#### FIND A THEATER NEAR YOU!

We will be blessing people with complimentary tickets and sharing our family's incredible experience with you on our social channels.

Be sure to follow us for more details and behind-the-scenes moments!