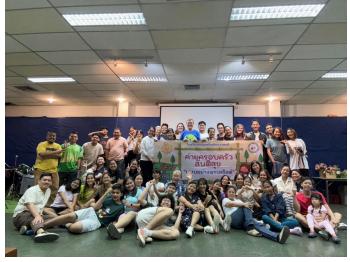

We praise God for Santisuk Family Camp. Pastor Don was able to share the message of unity and being a true disciple of Jesus Christ. Dr. Nordine also shared about fellowship using the story of Jonah.

We praise the Lord for the newly baptized members of our church. We had a privileged to do the baptism last Sunday at the waterfalls. Indi is now helping us teach English in the evening. She is an exchange student from Guyana. Sing is from Karen tribe of Mae Hong Son Thailand. He works near us so he joined our church. It is great to gather every Sunday praising God seeing different people from different tribes or places.

Praise God for the students who keeps on coming and joining our worship almost every Sunday and most of them are men. Praise God for our men in the church.

Our God is the true God of this world. Let us continue to reach out to all of the people around us whether they are from different countries or background. Most specially let us continue to reach out Thai Buddhist people. We will do our best to reach out more Thai and disciple them to become Jesus' true followers.