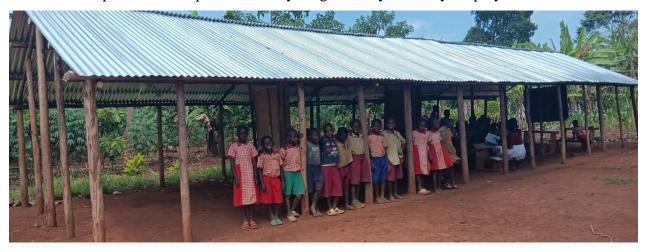

### GREETINGS FAITHFUL C4DMU SUPPORTERS AND FRIENDS!

We are pleased to report that as soon as funds arrived for completion of the temporary roof on the school building in Balawoli, Kamuli, the roof panels were purchased and installed! What a wonderful blessing to the children and staff now able to study without concern. We are grateful for all who helped make this possible – for your generosity and for your prayers!